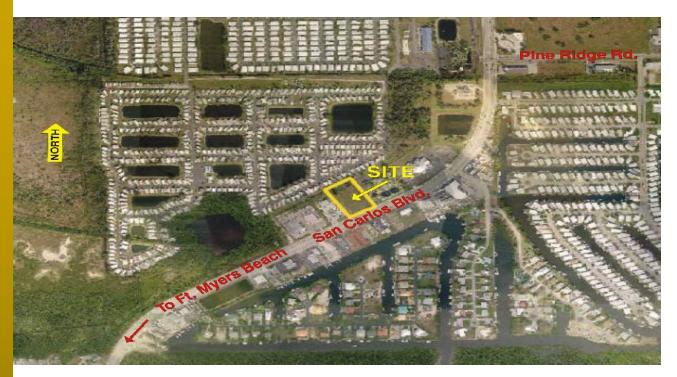

## 1.35 +/- Acre Commercial Site

## 17780 San Carlos Boulevard., Ft Myers, FL

| Land Area:         | 1.355 +/- Acres (59,040 square feet)                                                                                                                                         |
|--------------------|------------------------------------------------------------------------------------------------------------------------------------------------------------------------------|
| Road Frontage:     | 190' +/-                                                                                                                                                                     |
| Zoning:            | C-2                                                                                                                                                                          |
| Land Use Category: | Urban Community                                                                                                                                                              |
| Utilities:         | Water / Sewer                                                                                                                                                                |
| Comments:          | Rare C-2 zoned commercial site on the way to Ft. Myers Beach. Allows for a variety of uses including; vehicle/boat sales & service, retail and professional/medical offices. |
| Price:             | \$885,000.00 (\$ 15.00 PSF )                                                                                                                                                 |